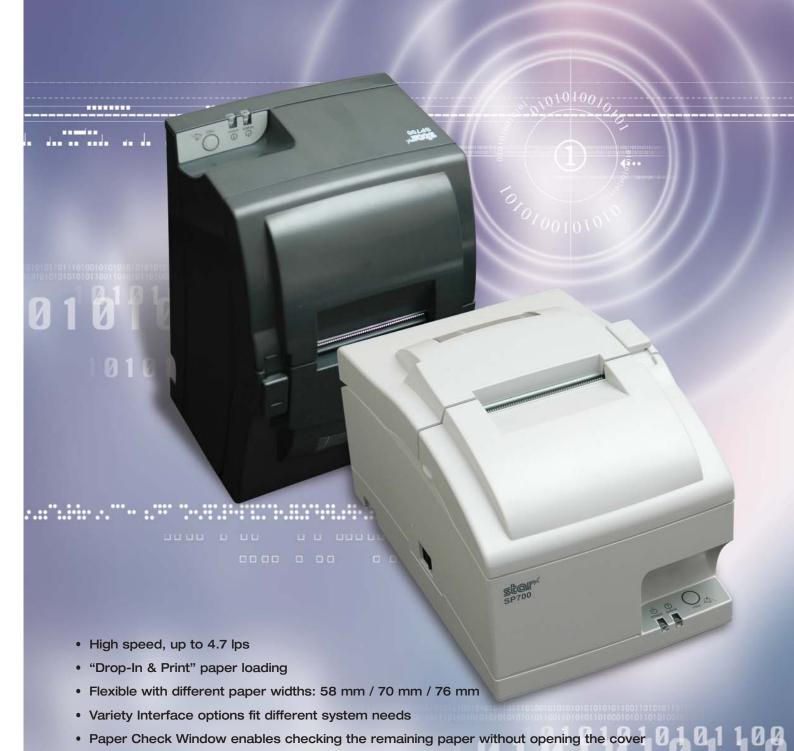

# SP700 Series

The New Star SP700 printers are enhanced not only in printing speed, but also in capability and reliability. It is a cost-efficient model which is ideal for restaurant, kitchen, retail and ticketing.

With SP700 series, you could print quality receipts and tickets at a faster speed than ever. SP700 printers incorporate with "Drop-in & Print" paper loading design, in just 3 simple steps, you could change the paper roll easily and quickly.

To satisfy different requirements, SP700 series comes with 9-Pin or 18-Pin version; Tear bar or Autocutter version. The 18-pin version, SP717 and SP747 allows printing Chinese characters in one single pass, doubling Chinese character printing speed. Moreover, SP700 series provides variety of Interface options, from traditional Parallel Interface to advanced Ethernet Interface, to integrate with different system configurations.